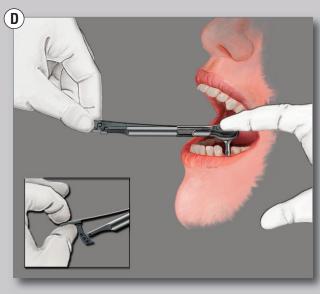

# **Torque Indicator**

D To assess torque being delivered to the implant, push the torque arm clockwise to turn the wrench and apply torque to the implant.

| Ordering Information |                                                                                       |
|----------------------|---------------------------------------------------------------------------------------|
| H-TIRW               | High Torque Indicating Ratchet Wrench<br>Includes: H-TIRW 4x4 Square Adapter (C11108) |
| C11108               | H-TIRW 4x4 Square Adapter                                                             |
| RTI2035TR            | Torque Indicating Ratchet Wrench Tray                                                 |