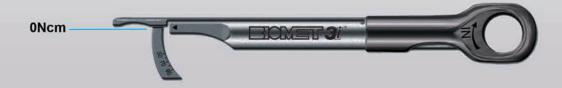

# **Maintenance-Free**

The H-TIRW does not require lubrication or periodic re-calibration. Calibration may be checked by verifying that the arrow is positioned at the first scale mark (0Ncm).