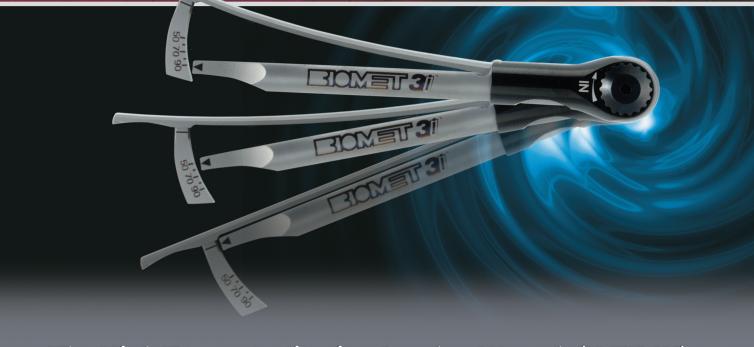

The High Torque Indicating Ratchet Wrench (H-TIRW)

Sleek and Easy to Use

# **Not Your Ordinary Ratchet Wrench**

The High Torque Indicating Ratchet Wrench (H-TIRW) is a unique high torque ratchet wrench for surgical use. The H-TIRW is sleek and easy to use, providing clinicians with an option they may not have had before: an inexpensive tool for instant, accurate high torque indication during manual dental implant placement. The H-TIRW clearly indicates forward and reverse torque of 50-90Ncm without the need for additional components.