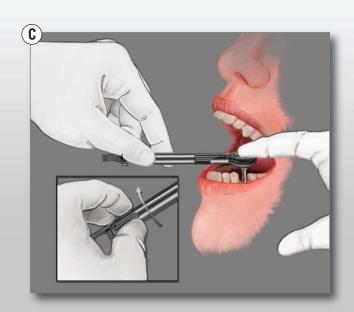

# **Ratchet Wrench**

- A Insert the Certain® Implant Ratchet Extension Driver (IMRExxx or IRExxx) into the adapter.
- **B** Mount the H-TIRW onto the adapter.
- C Hold the main body and torque arm together with the thumb and index finger. Turn the wrench clockwise to insert the implant.