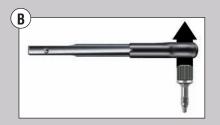

# **Ratchet Wrench**

- A Insert the Certain® Implant Ratchet Extension Driver (IMRExxx or IRExxx) into the adapter.
- **B** Mount the H-TIRW onto the adapter.
- C Hold the main body and torque arm together with the thumb and index finger. Turn the wrench clockwise to insert the implant.