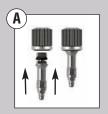

# **Ratchet Wrench**

- A Insert the Certain® Implant Ratchet Extension Driver (IMRExxx or IRExxx) into the adapter.
- **B** Mount the H-TIRW onto the adapter.
- C Hold the main body and torque arm together with the thumb and index finger. Turn the wrench clockwise to insert the implant.